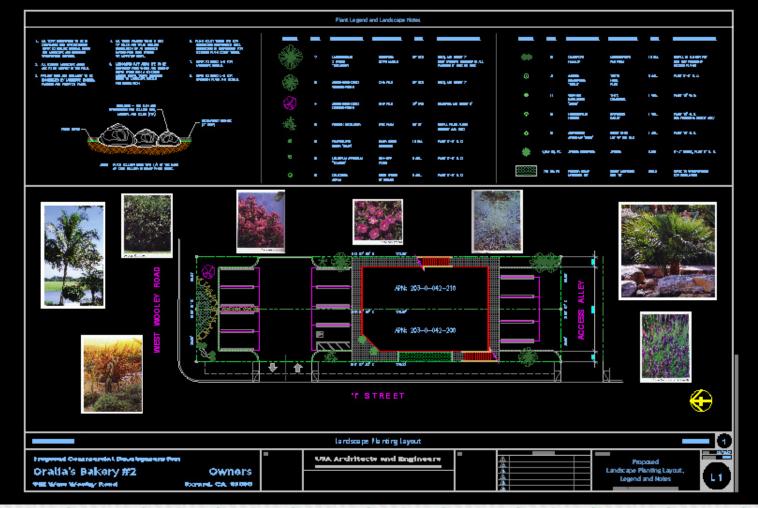

Landscape Design by: Sunn-Starr Architectural, Inc. - Los Angeles, California

Images courtesy of: USA Architects and Engineers - San Buenaventura, California

## Landscape Design Services

Landscape Architecture - as performed by licensed Landscape Architects or technical Associate Architects - requires submission of Planting, Irrigation and Landscaping Details for Owner review and City Planning Department approval.

Sunn-Starr Architectural specializes in Color Renderings + Landscape Design Documents for all types of Residential, Commercial and Mixed-use projects. Call us at **(818) 831-1712**, or e-mail us for additional information.